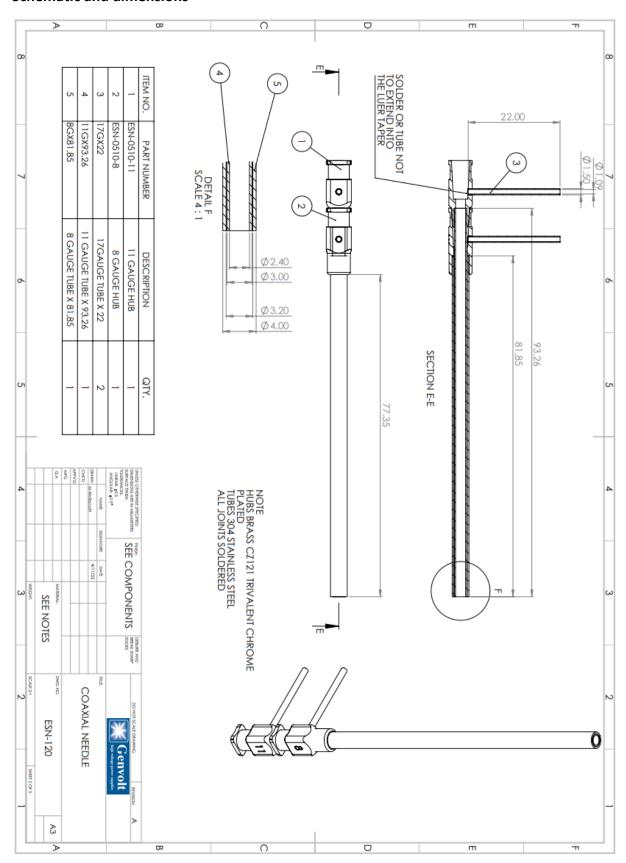

## **Schematic and dimensions**

## **Needles chart**

| Gauge | Outside  | Inside   | Wall      | Side by | Arm    |
|-------|----------|----------|-----------|---------|--------|
|       | diameter | diameter | thickness | side    | length |
|       | (mm)     | (mm)     | (mm)      | needle  | (mm)   |
|       |          |          |           | Length  |        |
|       |          |          |           | (mm)    |        |
| 11    | 3        | 2.4      | 0.3       | 93.26   | 22     |
| 8     | 4        | 3.2      | 0.4       | 81.85   | 22     |