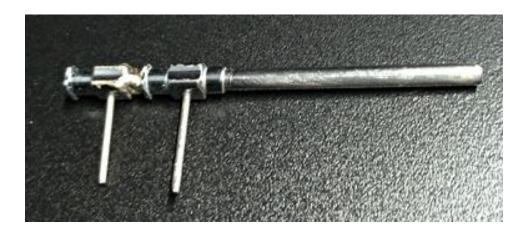

## Coaxial Electrospinning/Electrospraying needles

Our coaxial product is our straight stainless steel reusable needles made of size 8 and 11 gauge.

Highly functional needle system

We manufacture all needles using high quality materials.

Metal Chrome plate brass

Available in assorted sizes